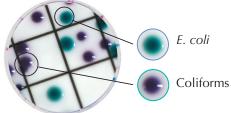

Simple method! Easy • Add the pre-weighed

dose of AquaCHROM<sup>™</sup> to a 100 mL water sample. • Shake.

• Incubate at 35-37 °C for 18-24h.

**Detection & Enumeration of** E. coli & Coliforms

CHROMagar<sup>™</sup> ECC