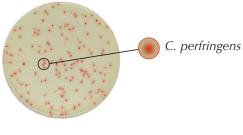

Isolation and direct differentiation of **Clostridium perfringens** 

CHROMagar<sup>™</sup> C.perfringens

Intense colour without diffusion

Intense

**Detection of** Pseudomonas species

**Detection and Enumeration of** E. coli & Coliforms