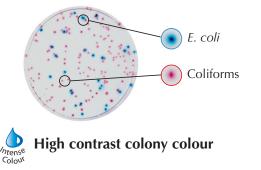

Simple method! Easy • Add the pre-weighed

dose of AquaCHROM<sup>™</sup> to a 100 mL water sample. • Shake.

• Incubate at 35-37 °C for 18-24h.

**Detection & Enumeration of** E. coli & Coliforms

CHROMagar<sup>™</sup> ECC