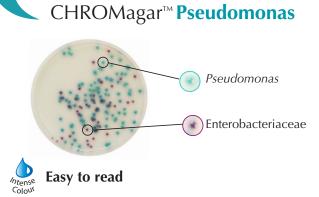

Isolation and direct differentiation of **Clostridium perfringens** 

CHROMagar<sup>™</sup> C.perfringens

Intense colour without diffusion

Intense

**Detection of** Pseudomonas species

**Detection and Enumeration of** E. coli & Coliforms