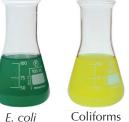

AquaCHROM<sup>™</sup> ECC is in powder form be dissolved in the 100 mL to sample, turning to different water colours depending on the contaminating bacteria. CHROMagar<sup>™</sup> Liquid ECC, is a chromogenic broth used to impregnate a pad within the membrane filtration technique. And, CHROMagar<sup>™</sup> ECC and CHROMagar<sup>™</sup> **E.coli**, more classical, agar based chromogenic media, with unmatched colony colour contrast.