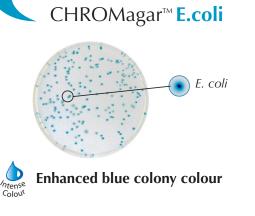

AquaCHROM<sup>™</sup> ECC is in powder form be dissolved in the 100 mL to sample, turning to different water colours depending on the contaminating bacteria. CHROMagar<sup>™</sup> Liquid ECC, is a chromogenic broth used to impregnate a pad within the membrane filtration technique. And, CHROMagar<sup>™</sup> ECC and CHROMagar<sup>™</sup> **E.coli**, more classical, agar based chromogenic media, with unmatched colony colour contrast.